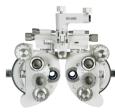

difference analysis; all included standard. The S4OPTIK Modi 2 packs incredible

performance into a better topographer.

refractor

eratometer

lensmeter

acuity

trial lens set

pupilometer