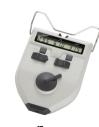

difference analysis; all included standard. The S4OPTIK Modi 2 packs incredible

performance into a better topographer.

refractor

eratometer

lensmeter

acuity

trial lens set

pupilometer