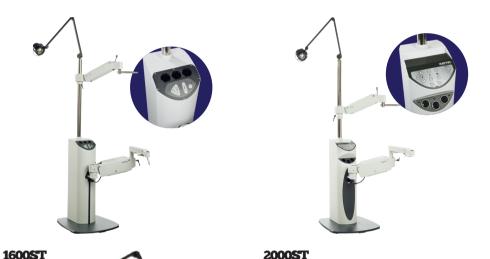

### stands

You will love our swift, effortless instrument positioning arms – the direct result of innovative engineering. With all-metal construction, S4OPTIK stands provide the most stable work surface of any stand available, and deliver steady and reliable instrument positioning. Engineered and manufactured in North America.