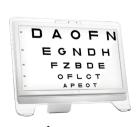

difference analysis; all included standard. The S4OPTIK Modi 2 packs incredible

performance into a better topographer.

refractor

eratometer

lensmeter

acuity

trial lens set

pupilometer