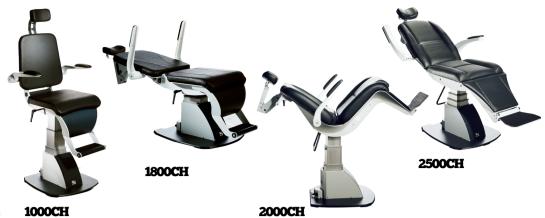

#### chairs

Engineered and manufactured in North America, S4OPTIK chairs feature a robust, all metal construction ensuring long-term and trouble-free operation. The cutting edge KleenTech® lift system frees you from oils and hoses, providing clean, noiseless movement. Available in a wide range of recline systems, S4OPTIK chairs deliver extraordinary function and value.