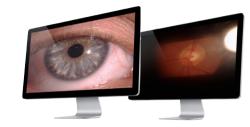

difference analysis; all included standard. The S4OPTIK Modi 2 packs incredible

performance into a better topographer.

refractor

eratometer

lensmeter

acuity

trial lens set

pupilometer