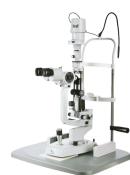

## **LED slit lamps**

Designed and produced in Europe, S4OPTIK slit lamps feature LED illumination in combination with precision optics. Optical clarity at its best, our slit lamps are engineered to provide the very best in optical accuracy and mechanical performance for smooth function and exceptional value.

# slit lamps imaging

High-resolution imaging simplified. S4OPTIK slit lamps include an integrated digital video beam splitter and enhanced imaging features including background illumination, right/left eye detection, and an easy access trigger. Complete with image management software for single image or video sequence acquisition, S4OPTIK slit lamps raise the bar for high-resolution documentation of ocular imaging.