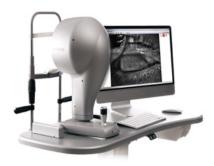

# TOPOGRAPHY & DRY EYE

ANTARES; S4OPTIK's new corneal topographer with advanced tear-film analysis. Boasting a new high resolution digital colour camera and advanced algorithms, to bring you user friendly, full featured Corneal Topographic data, TBUT analysis, as well as MGD analysis. Expand your Dry Eye practice and benefit from comprehensive Advanced Corneal Analysis. S4OPTIK ANTARES, above and beyond the conventional corneal topographer.