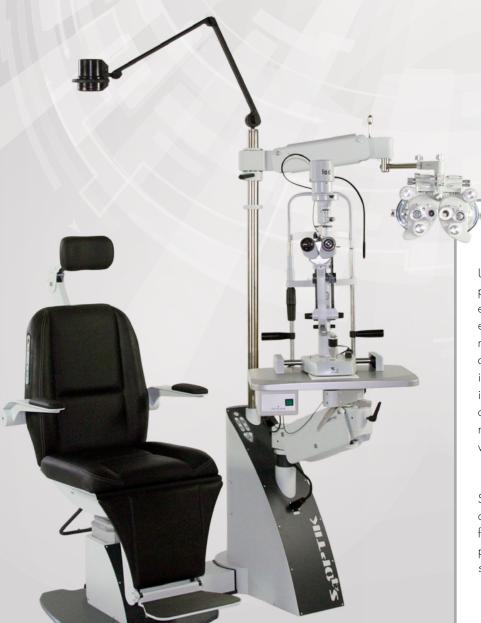

# **STANDS**

You will love our swift, effortless instrument positioning arms – the direct result of innovative engineering. With all-metal construction, S4OPTIK stands provide the most stable work surface of any stand available, and deliver steady and reliable instrument positioning. Engineered and manufactured in North America.

# **LED SLIT LAMPS**

Designed and produced in Europe, S4OPTIK slit lamps feature precision optics combined with LED illumination. Our slit lamps are engineered to provide the very best in optical accuracy and mechanical performance for smooth function and exceptional value.

# **SLIT LAMP IMAGING**

High-resolution imaging simplified. S4OPTIK slit lamps include an integrated digital video beam splitter and enhanced imaging features including background illumination, right/left eye detection, and an easy access trigger. Complete with image management software for single image or video sequence acquisition, S4OPTIK slit lamps raise the bar for high-resolution documentation of ocular imaging.