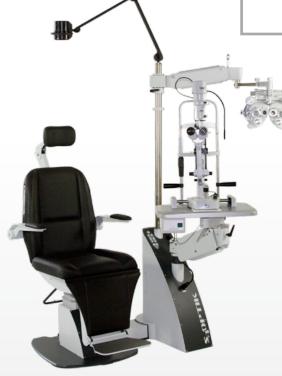

# **CHAIRS**

Engineered and manufactured in North America, S4OPTIK chairs feature a robust, all metal construction ensuring long-term and trouble-free operation. The cutting edge KleenTech® lift system frees you from oils and hoses, providing clean, noiseless movement. Available in a wide range of recline systems, S4OPTIK chairs deliver extraordinary function and value.

# **STANDS**

You will love our swift, effortless instrument positioning arms – the direct result of innovative engineering. With all-metal construction, S4OPTIK stands provide the most stable work surface of any stand available, and deliver steady and reliable instrument positioning. Engineered and manufactured in North America.

## **COMBOS**

Pairing the ergonomics of our chair line with the operational efficiency of our stands and equipment, S4OPTIK compact units deliver a big impact with a small footprint. Sleek, modern designs, engineered and manufactured in North America.