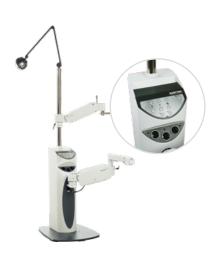

# **STANDS**

You will love our swift, effortless instrument positioning arms – the direct result of innovative engineering. With all-metal construction, S4OPTIK stands provide the most stable work surface of any stand available, and deliver steady and reliable instrument positioning. Engineered and manufactured in North America.

1600-ST 2000-ST