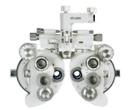

## S40PTIK EYE CARE INSTRUMENTS HELP YOU DELIVER THE VERY BEST IN PATIENT CARE.

Keratometer

Pupilometer

Refractor