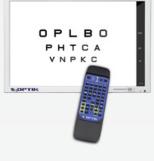

# LCD ACUITY

S4OPTIK's VA-1 features extensive optotypes presented with ETDRS spacing, contrast testing, crowding bars, and R/G binocular tests. The VA-1's multimedia content includes animations, cartoons, and education slides.