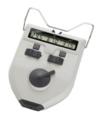

## S40PTIK EYE CARE INSTRUMENTS HELP YOU DELIVER THE VERY BEST IN PATIENT CARE.

Keratometer

Pupilometer

Refractor