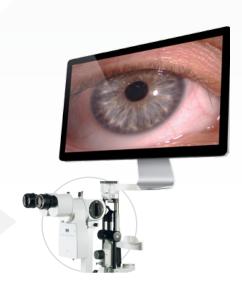

# **SLIT LAMP IMAGING**

High-resolution imaging simplified. S4OPTIK slit lamps include an integrated digital video beam splitter and enhanced imaging features including background illumination, right/left eye detection, and an easy access trigger. Complete with image management software for single image or video sequence acquisition, S4OPTIK slit lamps raise the bar for high-resolution documentation of ocular imaging.